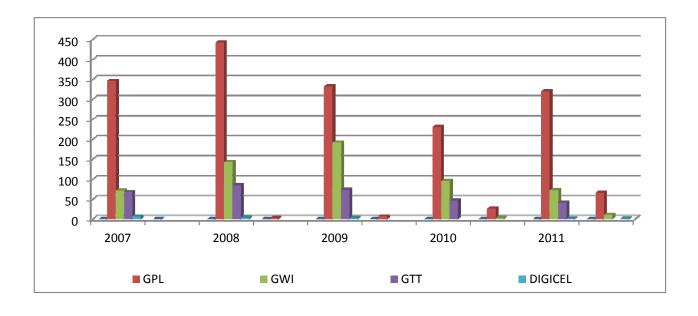

## **Total Complaints Received**

|         | 2007  | 2007   |       | 2008   |       | 2009   |       | 2010   |       |        |
|---------|-------|--------|-------|--------|-------|--------|-------|--------|-------|--------|
|         | rec'd | active |
| GPL     | 346   |        | 442   | 2      | 332   | 7      | 231   | 26     | 320   | 65     |
| GWI     | 72    |        | 143   |        | 192   |        | 95    | 2      | 73    | 11     |
| GTT     | 68    |        | 85    |        | 74    |        | 47    |        | 42    |        |
| DIGICEL | 6     |        | 3     |        | 2     |        |       |        | 1     | 1      |
| TOTAL   | 492   |        | 673   | 2      | 600   | 7      | 373   | 28     | 436   | 77     |