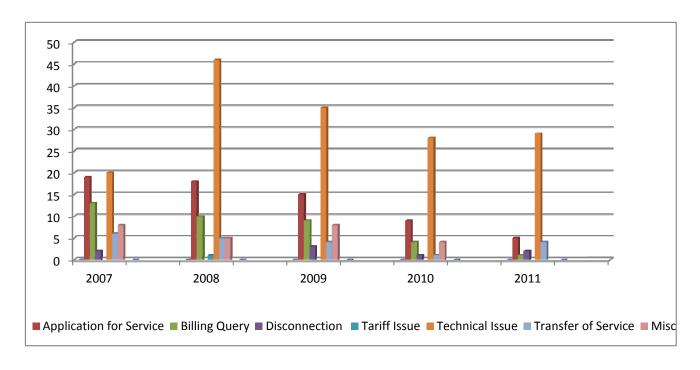

**Complaint against GTT** 

| _                       | 2007  | •      | 2008  |        | 2009  |        | 2010  |        | 2011  |        |
|-------------------------|-------|--------|-------|--------|-------|--------|-------|--------|-------|--------|
| Complaint Category      | Rec'd | Active |
| Application for Service | 19    |        | 18    |        | 15    |        | 9     |        | 5     |        |
| Billing Query           | 13    |        | 10    |        | 9     |        | 4     |        | 1     |        |
| Disconnection           | 2     |        |       |        | 3     |        | 1     |        | 2     |        |
| Tariff Issue            |       |        | 1     |        |       |        |       |        |       |        |
| Technical Issue         | 20    |        | 46    |        | 35    |        | 28    |        | 29    |        |
| Transfer of Service     | 6     |        | 5     |        | 4     |        | 1     |        | 4     |        |
| Compensation            |       |        |       |        |       |        |       |        | 1     |        |
| Misc                    | 8     |        | 5     |        | 8     |        | 4     |        |       |        |
| TOTAL                   | 68    |        | 85    |        | 74    |        | 47    |        | 42    |        |