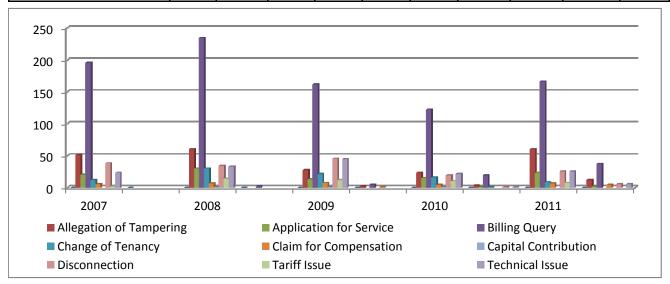

## Complaint against GPL

|                         | 2007  |        | 2008  |        | 2009  |        | 2010  |        | 2011  |        |
|-------------------------|-------|--------|-------|--------|-------|--------|-------|--------|-------|--------|
| Complaint Category      | Rec'd | Active |
| Allegation of Tampering | 51    |        | 60    |        | 27    | 2      | 23    | 3      | 60    | 12     |
| Application for Service | 20    |        | 30    |        | 13    |        | 15    | 1      | 23    | 2      |
| Billing Query           | 195   |        | 234   | 2      | 162   | 4      | 122   | 19     | 166   | 37     |
| Change of Tenancy       | 12    |        | 30    |        | 21    |        | 16    | 1      | 8     |        |
| Claim for Compensation  | 5     |        | 6     |        | 7     | 1      | 4     |        | 6     | 4      |
| Capital Contribution    |       |        | 1     |        | 1     |        | 1     |        |       |        |
| Disconnection           | 38    |        | 34    |        | 45    |        | 19    | 1      | 25    | 5      |
| Tariff Issue            | 2     |        | 14    |        | 12    |        | 10    |        | 7     |        |
| Technical Issue         | 23    |        | 33    |        | 44    |        | 21    | 1      | 25    | 5      |
| TOTAL                   | 346   |        | 442   | 2      | 332   | 7      | 231   | 26     | 320   | 65     |