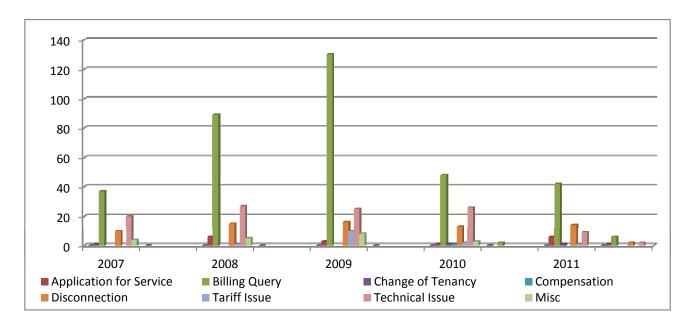

**Complaint against GWI** 

|                         | 2007  | 2007   |       | 2008   |       | 2009   |       | 2010   |       |        |
|-------------------------|-------|--------|-------|--------|-------|--------|-------|--------|-------|--------|
| Complaint Category      | Rec'd | Active |
| Application for Service | 1     |        | 6     |        | 3     |        | 1     |        | 6     | 1      |
| Billing Query           | 37    |        | 89    |        | 130   |        | 48    | 2      | 42    | 6      |
| Change of Tenancy       |       |        |       |        |       |        | 1     |        | 1     |        |
| Compensation            |       |        |       |        |       |        | 1     |        |       |        |
| Disconnection           | 10    |        | 15    |        | 16    |        | 13    |        | 14    | 2      |
| Tariff Issue            |       |        | 1     |        | 10    |        | 2     |        | 1     |        |
| Technical Issue         | 20    |        | 27    |        | 25    |        | 26    |        | 9     | 2      |
| Misc                    | 4     |        | 5     |        | 8     |        | 3     |        |       |        |
| TOTAL                   | 72    |        | 143   |        | 192   |        | 95    | 2      | 73    | 11     |